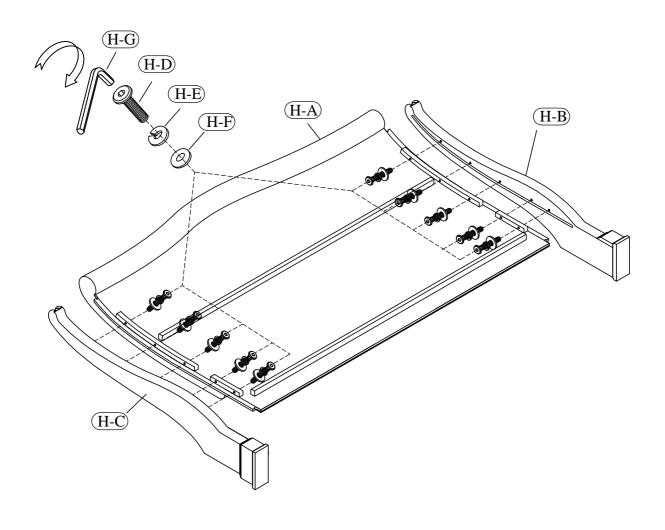

email: <u>info@riverside-furniture.com</u>

K**E**NSIN**G**TON **B**edroom

**A**ssembly Instructions

Page 3 of 5

Made in Viet Nam
Uph Queen Bed

Queen **B**ed

**~44274 --5/0** Uph **H**eadboard

**44275** --**5/0 F**ootboard